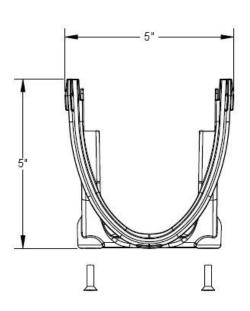

## 100-CT Corner/T Connector

## **Specification**

JOSAM 100-CT ADAPTER FOR PRO-PLUS 100C 4" INTERNAL WIDTH CHANNELS. CONNECTOR SECURES TO BOSSES ON OUTSIDE OF CHANNEL WITH SCREWS (SUPPLIED) AND PROVIDES SUPPORT FOR MATING CHANNEL SECTION FOR CORNER OR TEE CONFIGURATION, SUPPLIED BY TRENCH DRAIN SUPPLY.