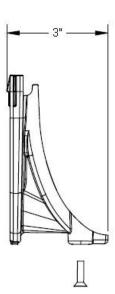

## 100-CT Corner/T Connector

## **Specification**

JOSAM 100-CT ADAPTER FOR PRO-PLUS 100C 4" INTERNAL WIDTH CHANNELS. CONNECTOR SECURES TO BOSSES ON OUTSIDE OF CHANNEL WITH SCREWS (SUPPLIED) AND PROVIDES SUPPORT FOR MATING CHANNEL SECTION FOR CORNER OR TEE CONFIGURATION, SUPPLIED BY TRENCH DRAIN SUPPLY.