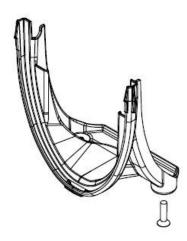

## 100-CT Corner/T Connector

## **Specification**

JOSAM 100-CT ADAPTER FOR PRO-PLUS 100C 4" INTERNAL WIDTH CHANNELS. CONNECTOR SECURES TO BOSSES ON OUTSIDE OF CHANNEL WITH SCREWS (SUPPLIED) AND PROVIDES SUPPORT FOR MATING CHANNEL SECTION FOR CORNER OR TEE CONFIGURATION, SUPPLIED BY TRENCH DRAIN SUPPLY.